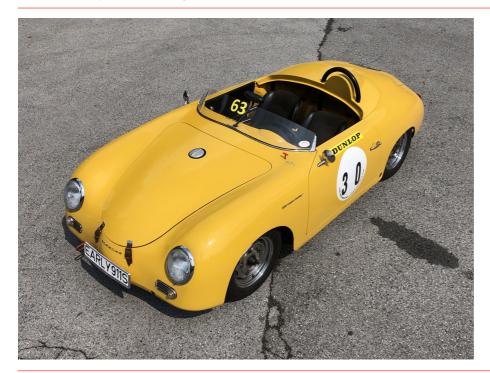

## **Car Description**

This Porsche 356 was built into a racing car based on a 1957 356 Speedster.

The vehicle was delivered in aquamarine blue and is currently painted yellow. The 356 was originally delivered by Hoffmann in New York in October 1957. The engine is based on a 616/36 engine with 90 hp but has around 125 hp thanks to revision and tuning measures. It is currently not road legal.

Basis:

Porsche 356: Engine 616/1

Exterior color: Aquamarine blue 5707A Interior: Red artificial leather, beige carpet

Original equipment: Sealbeam headlight inserts

USA bumpers

Chrome-plated perforated disc wheels